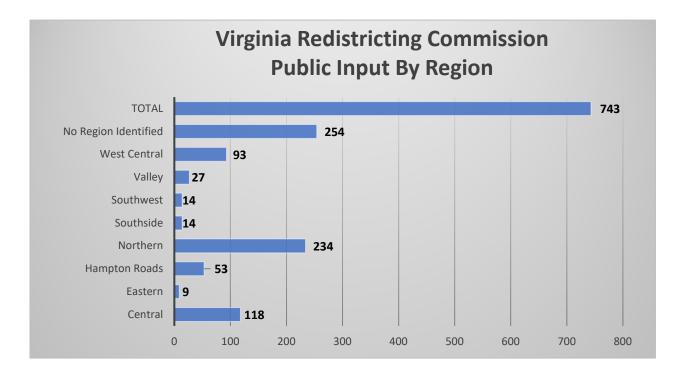

# VIRGINIA REDISTRICTING COMMISSION

## **PUBLIC INPUT REPORT OVERVIEW**

#### October 7, 2021

### VIRGINIA REDISTRICTING COMMISSION PUBLIC INPUT REPORT OVERVIEW