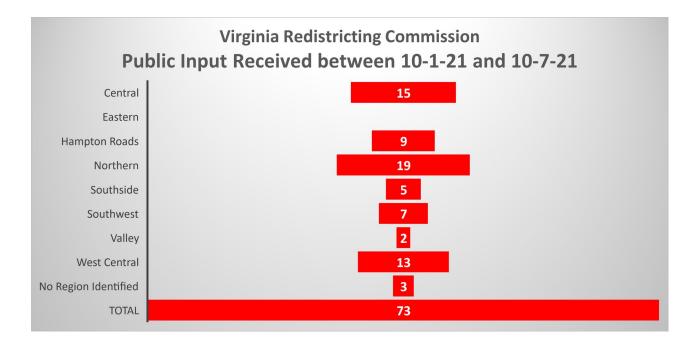

# VIRGINIA REDISTRICTING COMMISSION

## **PUBLIC INPUT REPORT OVERVIEW**

#### October 7, 2021

### VIRGINIA REDISTRICTING COMMISSION PUBLIC INPUT REPORT OVERVIEW